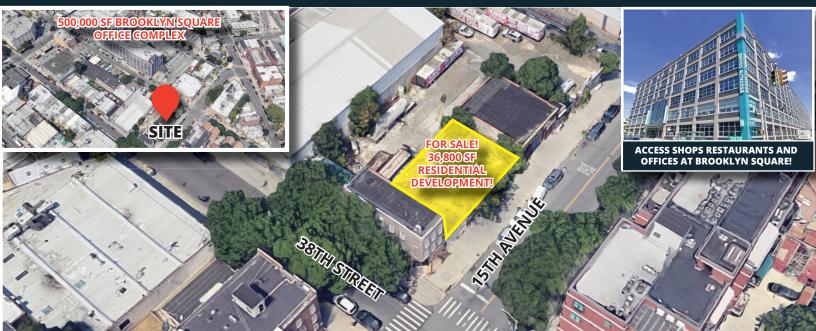

# **36,800 SF RESI-DEVELOPMENT SITE LOCATED IN BORO PARK, BROOKLYN!** 3714-3720 15TH AVENUE, BROOKLYN NY, 11218

#### **PROPERTY OVERVIEW**

- LOT SIZE: 8,000 SF (4 X 2,000 SF PARCELS)
- BLOCK: 5346 LOTS: 44,45,46,47
- ZONING: C4-4A (R7A)

#### **PROPERTY FEATURES**

- 36,800 RESIDENTIAL BUILDABLE SF
- 32,000 SF COMMERCIAL BUILDABLE SF
- PRIME BROOKLYN DEVELOPMENT SITE IDEAL FOR RESIDENTIAL, COMMERCIAL, OFFICE, MEDICAL, DEVELOPMENT SITE

## ACROSS THE STREET FROM THE BROOKLYN SQUARE OFFICE COMPLEX!